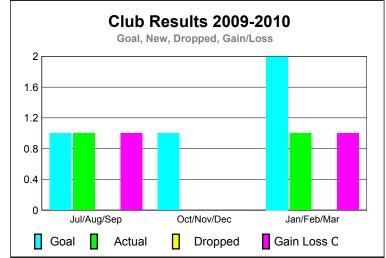

30

20 10

0

-10

-20

Jul/Aug/Sep

Current Year



## GMT: JOHN 'JACK' R FERGUSON Location: TEXAS GMT CA: 1







## YTD Status Quo Clubs 2009-2010



|             | <u>Membership</u> Results<br>2009-2010 |                              |                                  |                                 | <u>Membership</u><br>2008-2009  |
|-------------|----------------------------------------|------------------------------|----------------------------------|---------------------------------|---------------------------------|
| Month       | Net<br>Memb<br>Goal                    | Actual<br>New<br><u>Memb</u> | Actual<br>Dropped<br><u>Memb</u> | Gain/<br>Loss of<br><u>Memb</u> | Gain/<br>Loss of<br><u>Memb</u> |
| Jul/Aug/Sep | 40                                     | 82                           | -76                              | 6                               | -17