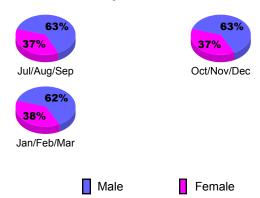

| 82                           | -76                              | 6                               | -17                             |
| Oct/Nov/Dec | 20                                     | 106                          | -88                              | 18                              | 48                              |
| Jan/Feb/Mar | 40                                     | 109                          | -85                              | 24                              | 35                              |
| Totals      | 100                                    | 297                          | -249                             | 48                              | 66                              |



## Gender Comparison 2009-2010

Oct/Nov/Dec

Jan/Feb/Mar

Previous Year