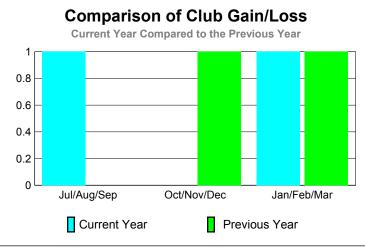

30

20 10

0

-10

-20

Jul/Aug/Sep

Current Year

## Gender Comparison 2009-2010

Oct/Nov/Dec

Jan/Feb/Mar

Previous Year