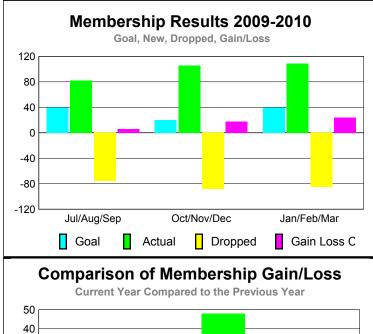

## YTD Status Quo Clubs 2009-2010

|             | <u>Membership</u> Results<br>2009-2010 |                              |                                  |                                 | <u>Membership</u><br>2008-2009  |
|-------------|----------------------------------------|------------------------------|----------------------------------|---------------------------------|---------------------------------|
| Month       | Net<br>Memb<br>Goal                    | Actual<br>New<br><u>Memb</u> | Actual<br>Dropped<br><u>Memb</u> | Gain/<br>Loss of<br><u>Memb</u> | Gain/<br>Loss of<br><u>Memb</u> |
| Jul/Aug/Sep | 40                                     | 82                           | -76                              | 6                               | -17                             |
| Oct/Nov/Dec | 20                                     | 106                          | -88                              | 18                              | 48                              |
| Jan/Feb/Mar | 40                                     | 109                          | -85                              | 24                              | 35                              |
| Totals      | 100                                    | 297                          | -249                             | 48                              | 66                              |