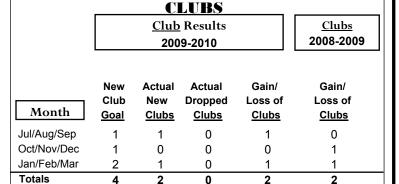

30

20 10

0

-10

-20

Jul/Aug/Sep

Current Year

## Gender Comparison 2009-2010

Oct/Nov/Dec

Jan/Feb/Mar

Previous Year